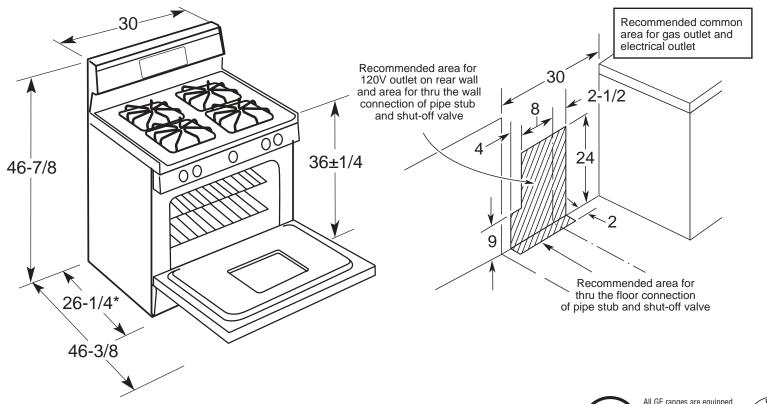

## JGBP30BEH – GE<sup>®</sup> 30" Free-Standing Self-Clean Gas Range

Installation Information Dimensions (in inches)

#### Gas Self-Clean Range Anti-Tip Bracket (Part No. 205C1714P001)

Electrical Rating: 120V, 60Hz, 5A

**Installation Information:** Before installing, consult installation instructions packed with product for current dimensional data.

\*Dimension from wall to front of closed door handle is 28-1/4". Depth to front edge of cooktop -25-1/4".

All GE ranges are equipped with an Anti-Tip device. The installation of this device is an important, required step in the installation of the range.